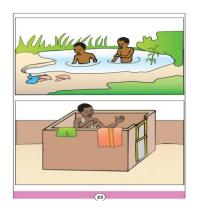

#### Card 23: Swimming

#### QUESTIONS

- Q1 : What do you see on these images?
- Q2 : What do you think about these images?

#### KEY MESSAGES TO REMEMBER

- Let's not urinate / swim / wade / bath in open water source
- Let's build and use latrines for our baths